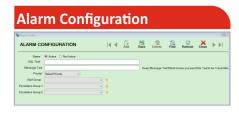

Alarm Status, Customizing Alarm Message, Setting Alarm Priority along with assigning Alarm to Groups are function of this form.

Excel Templates are given in the Application which user can use to Import Alarms from Excel Sheet. Sample File with Data is also given for Explanations.