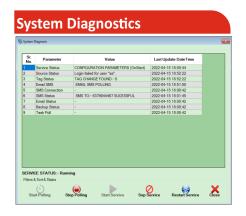

System Diagnostics Form with log of events of Background Service activities.

Change Password Screen