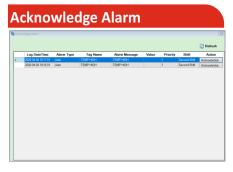

User can Acknowledge Alarms here. All Alarm Details will be shown.

Different Reports with Filters are given for Alarm Analysis.

User Audit Trail Report with Filters and Date Range.

Manual SMS Relay for Testing or sending Messages to Users