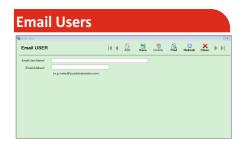

All Email Users with their Names and Email Address can be saved who are going to receive Alarm by Email.

Various Alert Groups can be created from the users defined. Group Escalation Matrix is there for the Escalation.