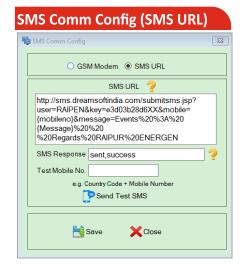

Various required configuration for Application Setup can be defined here. Client Information along with their Logo and Escalation Matrix Time Delay are some of the settings along with others.

If Web Based API is used to relay Alarm SMS then that URL Settings can be done here. User will require Internet for this Option to relay SMS.