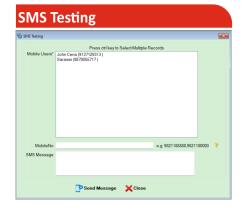

User can Acknowledge Alarms here. All Alarm Details will be shown.

Different Reports with Filters are given for Alarm Analysis.

User Audit Trail Report with Filters and Date Range.

Manual SMS Relay for Testing or sending Messages to Users