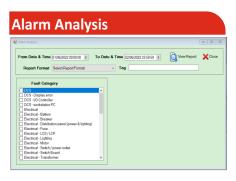

User can Acknowledge Alarms here. All Alarm Details will be shown.

Different Reports with Filters are given for Alarm Analysis.

User Audit Trail Report with Filters and Date Range.

Manual SMS Relay for Testing or sending Messages to Users