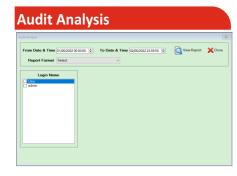

User can Acknowledge Alarms here. All Alarm Details will be shown.

Different Reports with Filters are given for Alarm Analysis.

User Audit Trail Report with Filters and Date Range.

Manual SMS Relay for Testing or sending Messages to Users