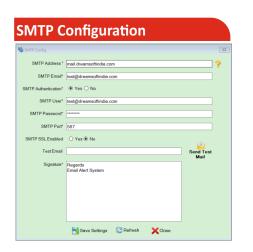

Group Access Rights can be assigned like View, Add, Modify, Delete and Print. Various User Groups can be created and each can be assigned different access rights.

SMTP Details for sending emails from Client's Organization can be configured here. Alarm Notification Email will be sent using this email ID.