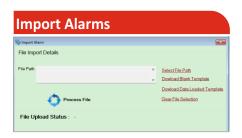

Alarm Status, Customizing Alarm Message, Setting Alarm Priority along with assigning Alarm to Groups are function of this form.

Excel Templates are given in the Application which user can use to Import Alarms from Excel Sheet. Sample File with Data is also given for Explanations.