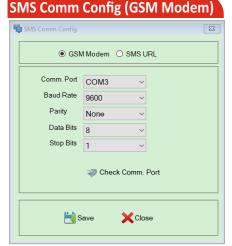

If Modem is used to relay Alarm SMS then Modem Settings can be done here. Modem with a SIM Card is the preferred option to relay Alarm SMSes.

All Mobile Users with their Names and Mobile Nos. can be saved who are going to receive Alarm SMS.