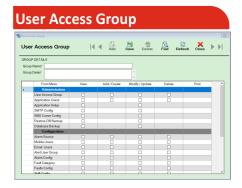

Group Access Rights can be assigned like View, Add, Modify, Delete and Print. Various User Groups can be created and each can be assigned different access rights.

SMTP Details for sending emails from Client's Organization can be configured here. Alarm Notification Email will be sent using this email ID.