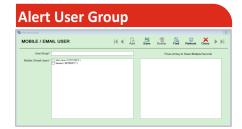

All Email Users with their Names and Email Address can be saved who are going to receive Alarm by Email.

Various Alert Groups can be created from the users defined. Group Escalation Matrix is there for the Escalation.