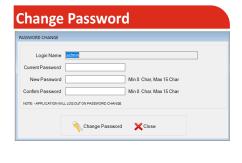

System Diagnostics Form with log of events of Background Service activities.

Change Password Screen