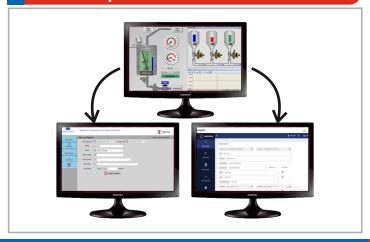

lenka Report Viewer is with Options of Desktop and Web Application.

## Zelenka Report Types:

- Batch Report
- DataLog Report
- Shift Reports
- Trend Reports

# Output Formats

- PDF (Secure)
- Excel

## Connectivity and Pre Integration:

- SQL Server
- OPC
- HMI

- Delta V
- Siemens WinCC
- CSV

- Plant Historian
- ◆ Rockwell Automation ◆ GE SCADA

Alarm Reports

Audit Reports

MKT Reports

## **Report Viewer Options**

- Zelenka Desktop Viewer
- Zelenka Web Viewer

## Suitable for Various Industries:

- Pharmaceutical & Biotech
- Process Automation
- Chemical
- Purified Water Generation & Distribution
- Waste Water Treatment Plant
- Cement
- Power Generation and Distribution

- Packaging
- Manufacturing
- Heat Treatment
- BAS / BMS
- EMS
- Other Industries

## **Desktop & Web Viewer**



## Zelenka Dashboard



## Zelenka Reporting Solution Salient Features:

- Simple User Interface for Configuring Reports
- No Code required for Designing Report
- Inbuilt various connectivity Drivers
- Schedular based Reporting option
- E-Signature with 3 Level of Authorization
- Allows Customized Queries
- Single Report with multiple Data Source.
- Single Report Template can be mapped to multiple Reactors having similar format.
- Reduces design time.

- Create Your own Formulas
- Auto Email Facility
- Configure Manual Entry fields on Reporting Screen
- Application Audit Report
- Option to View Reports from Multiple Workstation
- Option to Format Text, Numbers with Colors, Size Image Upload
- Tag Import and Mapping using excel to make it simpler for user.
- Configurable Report Viewer
- C