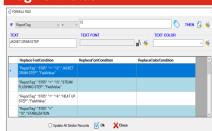

### Tag Formulas

User can write Formulas to Compare Tag Value with Pre Defined Value and Change Text, Fonts, Colour etc, Convert Digital Tag into String, Multiple Comparisions etc.