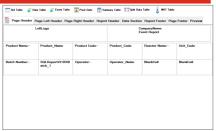

### **Drag & Drop Table Structures**

Various Table Structures with pre defined functionalities are present so that user can drag the same on Canvas in particular Report Section.