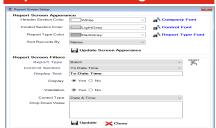

#### Report Screen Configurator

Various setting option available for configuring Reporting Tool Front end. Configure Addon Fields w.r.t Report Type option to configure as Textbox, Numeric Text Box or Dropdown with a pre-defined value. Validation of Report Selection Filter i.e. Compulsory.