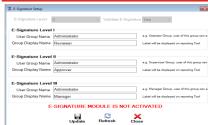

### E-Signature

Upto Level III Electronic Signatures can be done by Users. Users can be mapped at every level and Front End section will display reports as per E-Sign Functionality.