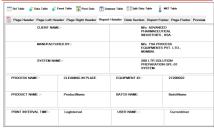

This section allows user to configure Report Name, Page Size, Orientation along with Report Type. User has an option to map multiple Unit & Subunit.