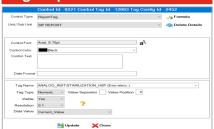

### **Tag Properties**

Tag Settings which user can map with respect to Unit / Sub Unit. Data Value can be selected which needs to be displayed i.e Current Value, First Value etc.