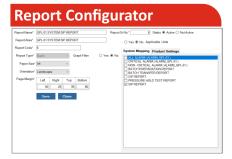

This section allows user to configure Report Name, Page Size, Orientation along with Report Type. User has an option to map multiple Unit & Subunit.