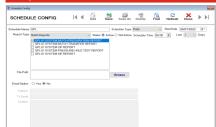

#### Report Scheduler

User can schedule Report to be emailed to company users on daily/weekly/monthly basis or can save the report on pre defined location. All Necessary settings are provided.